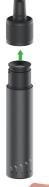

## Getting Started

1.

2.

Twist and pull off the top cap.

Load grinded materials into the ceramic bowl.

(We only recommend loading 0.1g-0.3g of material each time to get the best vaping experience.)