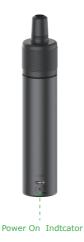

## **Getting Started**

4.

Twist and press on the top cap.

Quickly press the power button 5 times to turn on the One. Press and hold the power button for 2 seconds to start your session. After flashing for about 30 seconds, the LED will remain lit to indicate that One is ready for use.

You can enjoy this session in 90 seconds.

- LED Indicator
- Power Button

# Charging

To charge, connect the One to a wall adaptor via the USB cable. we recommend to use 1 Amp wall adaptor.

Note:

Please disconnect Nebula One from the charger once the red light shows to turn off when fully charged. **Do not** leave charging unattended. While the device is on, simply press the power button once to show the battery life.

Battery life remaining is displayed by the LED in the format below:

Power Button

80-100% battery life

60-79% battery life

.... 40-59% battery life

.... 20-39% battery life

.... 0-19% battery life When the device is on, the red led indtcator near the USB port will remain lit.