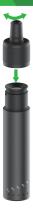

## **Getting Started**

4.

Twist and press on the top cap.

Quickly press the power button 5 times to turn on the One. Press and hold the power button for 2 seconds to start your session. After flashing for about 30 seconds, the LED will remain lit to indicate that One is ready for use.