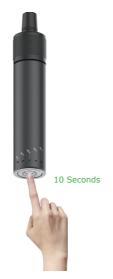

Press and hold the power button until the LED turns off to confirm and exit the temperature adjustment setting. Alternatively, you may simply wait until the LED turns off automatically to confirm and exit the temperature adjustment setting. Reset to factory default settings: When the device is off, press and hold the power button for 10 seconds to restore the factory default settings. The LED will remain lit for 5 seconds to confirm that reset has been completed.