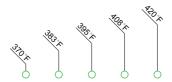

## Setting Your Temperature

Quickly press the power button 2X while the device is ON to adjust the temperature. The LED will flash below the temperature markings to indicate the current temperature level. Press the power button 2X to increase to the next temperature level. You may cycle through the five temperature levels this way to reach your desired temperature setting.

Press and hold the power button until the LED turns off to confirm and exit the temperature adjustment setting. Alternatively, you may simply wait until the LED turns off automatically to confirm and exit the temperature adjustment setting. Reset to factory default settings: When the device is off, press and hold the power button for 10 seconds to restore the factory default settings. The LED will remain lit for 5 seconds to confirm that reset has been completed.