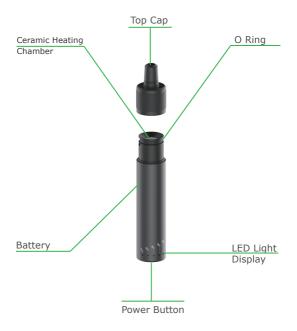

### An introduction to your Nebula One

The One is a powerful yet versatile pen-style leaf vaporizer that hits harder than devices much more expensive. 5 temperature settings provide you with 5 options to enjoy your favourite strains just the way you like it. At the core of this powerful vaporizer is a patent pending ceramic heating chamber that utilizes a helical air-path channel to providing both convection and conduction heating simultaneously. It optimizes heating power, surface area, and airflow for the most satisfying user experience. A fully isolated air path provides a pristine, clean taste. Use the included water-pipe adapter for an amazing session with your glass bong. Vapour is so pure that you will barely clean your glassware! Simply grind your material and pack it into the ceramic bowl, and the Nebula One is ready to go!

## Getting Started

1.

2.

Twist and pull off the top cap.

Load grinded materials into the ceramic bowl.

(We only recommend loading 0.1g-0.3g of material each time to get the best vaping experience.)

## **Getting Started**

4.

Twist and press on the top cap.

Quickly press the power button 5 times to turn on the One. Press and hold the power button for 2 seconds to start your session. After flashing for about 30 seconds, the LED will remain lit to indicate that One is ready for use.

You can enjoy this session in 90 seconds.

- LED Indicator
- Power Button