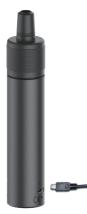

You can enjoy this session in 90 seconds.

- LED Indicator
- Power Button

# Charging

To charge, connect the One to a wall adaptor via the USB cable. we recommend to use 1 Amp wall adaptor.

Note:

Please disconnect Nebula One from the charger once the red light shows to turn off when fully charged. **Do not** leave charging unattended. While the device is on, simply press the power button once to show the battery life.