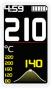

Press the " +" button to turn the temperature up and the " -" button to turn the temperature down. The Titan will remember your setting.

The graph will changeas the temperature changes.

To toggle between Fahrenheit (°F) and Celcius (°C), Press the power button and down (-) button at the same time for 2 secs.

To toggle the amount of time you can vape for between 5 & 10 minutes. Press the power button and the up(+) button at the same time for 2 seconds.

To switch between **Turbo** and **Normal mode**:-Press the power button quickly 2 times to toggle between them.

When charging, the screen light up and the battery icon will show the current battery level. Once completely charged, the battery icon will display as full and the screen will turn off after 60 secs.

Quickly tap 3 times of the power button to shutdown.