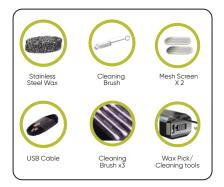

een sessions.

Do not use for more than 10mins without a cool down. Do not leave any electrical device unattended while charging.

If the device is not functioning as normal stop use immediately and contact:- **sales@nebulavaporizers.com** 

### Disclaimer

The Nebula Titan is not a medical device and is not intended to cure, treat or prevent any diseases or conditions. If you suffer any health problems consult with your doctor before using the vaporizer. This product should not be used by children, pregnant women or anyone with any illness without consulting a doctor. The device is only for use as intended for herbs and concentrates. Do not try and open or tamper with the device as this will void the warranty. **DO NOT USE IF DROPPED OR DAMAGED.** 



#### What's Included in the Package



### Specification

| Battery Capacity      | 18650   3.7V   2600mAH               |
|-----------------------|--------------------------------------|
| Charging              | DC 5V/1A USB C Port                  |
| On/Off                | Press the power button for 3 seconds |
| Safety Power Duration | 5 mins and 10 mins, OPTIONAL         |
| Oven                  | Ceramic with embeded heating element |
| Screen                | TFT Display                          |
| Temperature Range     | 100°C - 240°C (212°F - 240°F)        |
| Size                  | 125mm X 35mm X 24mm                  |



Fill the chamber loosely with moderately ground herbs and lightly tamp.

(for extracts, put the wax cup into the ceramic chamber and then fill. Use small amounts to avoid mess).





Quickly