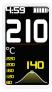

Press the " +" button to turn the temperature up and the " -" button to turn the temperature down. The Titan will remember your setting.

The graph will changeas the temperature changes.

To toggle between Fahrenheit (°F) and Celcius (°C), Press the power button and down (-) button at the same time for 2 secs.