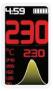

Press the " +" button to turn the temperature up and the " -" button to turn the temperature down. The Titan will remember your setting.

The graph will changeas the temperature changes.

To toggle between Fahrenheit (°F) and Celcius (°C), Press the power button and down (-) button at the same time for 2 secs.

To toggle the amount of time you can vape for between 5 & 10 minutes. Press the power button and the up(+) button at the same time for 2 seconds.

To switch between **Turbo** and **Normal mode**:-Press the power button quickly 2 times to toggle between them.