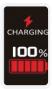

When charging, the screen light up and the battery icon will show the current battery level. Once completely charged, the battery icon will display as full and the screen will turn off after 60 secs.

Quickly tap 3 times of the power button to shutdown.