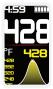

Press the " +" button to turn the temperature up and the " -" button to turn the temperature down. The Titan will remember your setting.

The graph will changeas the temperature changes.

To toggle between Fahrenheit (°F) and Celcius (°C), Press the power button and down (-) button at the same time for 2 secs.