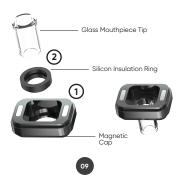

#### What's Included in the Package

# Disassembly of the mouthpiece

Disassemble the mouthpiece into parts as shown below, so you can clean it piece by piece (dip the parts into alcohol for better cleaning).

## Assembly of the mouthpiece

Press the installation ring into the ceramic lid, then screw the glass tube into the insulation ring carefully. Please operate with care for the fact that it is a glass).

After cleaning, remove any remaining debris using a cotton swab, wait untill both pieces dried completely before use.