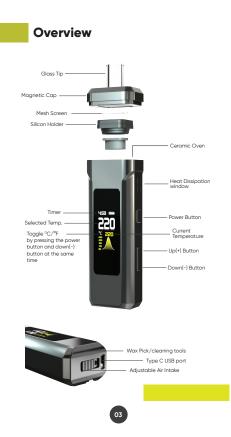

### Specification

| Battery Capacity      | 18650   3.7V   2600mAH               |
|-----------------------|--------------------------------------|
| Charging              | DC 5V/1A USB C Port                  |
| On/Off                | Press the power button for 3 seconds |
| Safety Power Duration | 5 mins and 10 mins, OPTIONAL         |
| Oven                  | Ceramic with embeded heating element |
| Screen                | TFT Display                          |
| Temperature Range     | 100°C - 240°C (212°F - 240°F)        |
| Size                  | 125mm X 35mm X 24mm                  |

Fill the chamber loosely with moderately ground herbs and lightly tamp.

(for extracts, put the wax cup into the ceramic chamber and then fill. Use small amounts to avoid mess).

Quickly press the power button 3 times to turn on the Titan. It will begin to heat immediately.

Press the " +" button to turn the temperature up and the " -" button to turn the temperature down. The Titan will remember your setting.

The graph will changeas the temperature changes.

To toggle between Fahrenheit (°F) and Celcius (°C), Press the power button and down (-) button at the same time for 2 secs.

To toggle the amount of time you can vape for between 5 & 10 minutes. Press the power button and the up(+) button at the same time for 2 seconds.

To switch between **Turbo** and **Normal mode**:-Press the power button quickly 2 times to toggle between them.

When charging, the screen light up and the battery icon will show the current battery level. Once completely charged, the battery icon will display as full and the screen will turn off after 60 secs.

Quickly tap 3 times of the power button to shutdown.