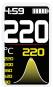

Press the " +" button to turn the temperature up and the " -" button to turn the temperature down. The Titan will remember your setting.

The graph will changeas the temperature changes.

To toggle between Fahrenheit (°F) and Celcius (°C), Press the power button and down (-) button at the same time for 2 secs.

To toggle the amount of time you can vape for between 5 & 10 minutes. Press the power button and the up(+) button at the same time for 2 seconds.

To switch between **Turbo** and **Normal mode**:-Press the power button quickly 2 times to toggle between them.

When charging, the screen light up and the battery icon will show the current battery level. Once completely charged, the battery icon will display as full and the screen will turn off after 60 secs.

Quickly tap 3 times of the power button to shutdown.