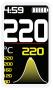

Press the " +" button to turn the temperature up and the " -" button to turn the temperature down. The Titan will remember your setting.

The graph will changeas the temperature changes.

To toggle between Fahrenheit (°F) and Celcius (°C), Press the power button and down (-) button at the same time for 2 secs.