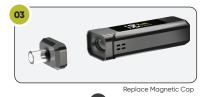

# Disassembly of the mouthpiece

Disassemble the mouthpiece into parts as shown below, so you can clean it piece by piece (dip the parts into alcohol for better cleaning).

## Assembly of the mouthpiece

Press the installation ring into the ceramic lid, then screw the glass tube into the insulation ring carefully. Please operate with care for the fact that it is a glass).

After cleaning, remove any remaining debris using a cotton swab, wait untill both pieces dried completely before use.