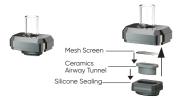

# Disassembly of the mouthpiece

Disassemble the mouthpiece into parts as shown below, so you can clean it piece by piece (dip the parts into alcohol for better cleaning).

## Assembly of the mouthpiece

Press the installation ring into the ceramic lid, then screw the glass tube into the insulation ring carefully. Please operate with care for the fact that it is a glass).

After cleaning, remove any remaining debris using a cotton swab, wait untill both pieces dried completely before use.