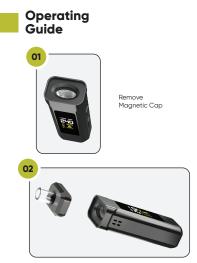

# Disassembly of the mouthpiece

Disassemble the mouthpiece into parts as shown below, so you can clean it piece by piece (dip the parts into alcohol for better cleaning).

## Assembly of the mouthpiece

Press the installation ring into the ceramic lid, then screw the glass tube into the insulation ring carefully. Please operate with care for the fact that it is a glass).

After cleaning, remove any remaining debris using a cotton swab, wait untill both pieces dried completely before use.