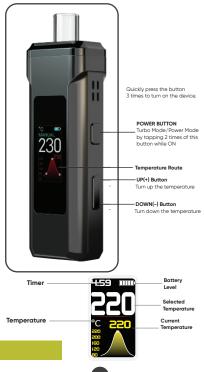

Fill the chamber loosely with moderately ground herbs and lightly tamp.

(for extracts, put the wax cup into the ceramic chamber and then fill. Use small amounts to avoid mess).

Quickly press the power button 3 times to turn on the Titan. It will begin to heat immediately.

Press the " +" button to turn the temperature up and the " -" button to turn the temperature down. The Titan will remember your setting.

The graph will changeas the temperature changes.

To toggle between Fahrenheit (°F) and Celcius (°C), Press the power button and down (-) button at the same time for 2 secs.

To toggle the amount of time you can vape for between 5 & 10 minutes. Press the power button and the up(+) button at the same time for 2 seconds.

To switch between **Turbo** and **Normal mode**:-Press the power button quickly 2 times to toggle between them.

When charging, the screen light up and the battery icon will show the current battery level. Once completely charged, the battery icon will display as full and the screen will turn off after 60 secs.

Quickly tap 3 times of the power button to shutdown.