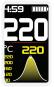

Press the " +" button to turn the temperature up and the " -" button to turn the temperature down. The Titan will remember your setting.

The graph will changeas the temperature changes.

To toggle between Fahrenheit (°F) and Celcius (°C), Press the power button and down (-) button at the same time for 2 secs.

To toggle the amount of time you can vape for between 5 & 10 minutes. Press the power button and the up(+) button at the same time for 2 seconds.

To switch between **Turbo** and **Normal mode**:-Press the power button quickly 2 times to toggle between them.

When charging, the screen light up and the battery icon will show the current battery level. Once completely charged, the battery icon will display as full and the screen will turn off after 60 secs.

Quickly tap 3 times of the power button to shutdown.