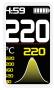

Press the " +" button to turn the temperature up and the " -" button to turn the temperature down. The Titan will remember your setting.

The graph will changeas the temperature changes.

To toggle between Fahrenheit (°F) and Celcius (°C), Press the power button and down (-) button at the same time for 2 secs.